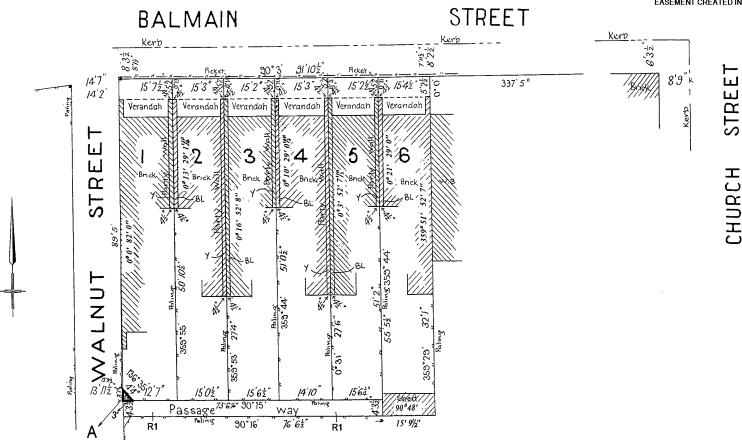

## LAND DESCRIPTION

-----

Road R1 on Plan of Subdivision 012143.

PARENT TITLE Volume 05283 Folio 490

Created by instrument AL600961D 06/01/2015

| DIAGRAM LOCATION |
|------------------|
|------------------|

\_\_\_\_\_

SEE LP012143 FOR FURTHER DETAILS AND BOUNDARIES

ACTIVITY IN THE LAST 125 DAYS

\_\_\_\_\_\_

NIL

-----END OF REGISTER SEARCH STATEMENT-----

## Measurements are in Feet & Inches

Conversion Factor FEET X 0.3048 = METRES

- YOL. 5283 FOL. 1056490---

LP 12143

EDITION 3
PLAN MAY BE LODGED 17/8/27

# COLOUR CODE

BL=BLUE G=GREEN BR=BROWN R1=PURPLE Y=YELLOW R=RED H=HATCH CH=CROSS HATCH

#### **ENCUMBRANCES**

THE LAND COLOURED PURPLE IS **ENCUMBERED BY THE PASSAGEWAY** EASEMENT CREATED IN TR. No. 1470844.