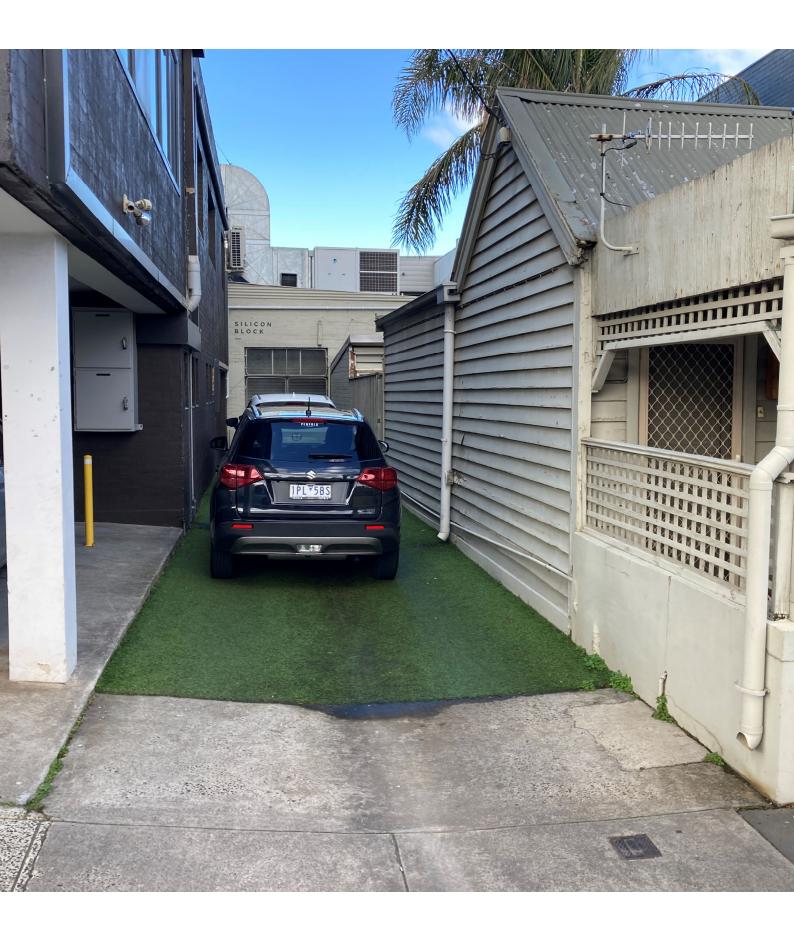

## Maddocks

Maddocks Lawyers Collins Square, Tower Two Level 25, 727 Collins Street **MELBOURNE 3000 Yarra City Council** Proposed discontinuance and sale of road abutting 9-11 Brighton Street, Richmond DATE OF INSPECTION: 4/08/2021 PHOTOGRAPHS OF THE ROAD: Attached at Annexure A IS THE ROAD OPEN AND AVAILABLE FOR USE BY THE PUBLIC? Yes No WHAT OBSTRUCTIONS ARE OVER OR IN THE ROAD? Fencing Yes √No. Vegetation\* Yes √No Rubbish √No Services\*# √Yes Yes No Other\* Yes No (# Including fire hydrants/plugs.) \* Provide Details: Based on the publicly available authority asset information, there appears to be some underground services in the road. THE MATERIAL WITH WHICH THE ROAD IS CONSTRUCTED: Nil Bluestone Other Concrete and artificial grass EVIDENCE OF THE ROAD BEING USED: Nil Gates opening onto the road Tyre marks Garages opening onto the road Other Windows opening on to road Worn grass TYPE OF TRAFFIC: ✓ Pedestrian √ Vehicular Animal Nil WHAT IS THE ROAD PROVIDING ACCESS TO? Adjoining properties @ Reserve/Park Main Road **Shops** Other @ Specify which properties

DETAILS OF FENCES, BUILDINGS AND/OR LANDSCAPING PLACED ON OR OVER ANY PORTION OF THE ROAD BY ABUTTING PROPERTY OWNERS, AND THE EXTENT OF SUCH ENCROACHMENT.

Artificial grass has been placed along the length of the road

## Maddocks

**ANNEXURE A – Photographs** 