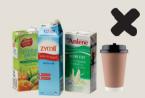

## No thanks

Glass bottles and jars can go in your purple glass bin with lids off

All plastic items labelled 1 and 2 that are **not** plastic bottles

£3 £3

Coffee cups, milk and juice cartons including Tetra Paks