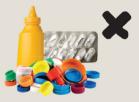

All plastic items labelled 3, 4, 6 or 7

Remember, **no** rubbish or plastic bags

Not sure where to put something? Visit **yarracity.vic.gov.au/recyclerev** or call Yarra City Council on 9205 5555.