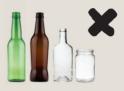

## No thanks

Glass bottles and jars can go in your purple glass bin with lids off

All plastic items labelled 1 and 2 that are **not** plastic bottles

£3 £3

Coffee cups, milk and juice cartons including Tetra Paks