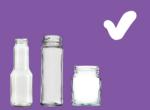

## Glass

Spirit and wine bottles, with **no** lid

Pasta, sauce or condiment jars, with **no** lid

Beer bottles, with **no** lid

Olive oil bottles, with **no** lid