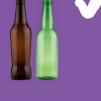

## Glass

Spirit and wine bottles, with **no** lid

Pasta, sauce or condiment jars, with **no** lid

Beer bottles, with **no** lid

Olive oil bottles, with **no** lid