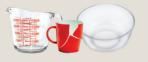

## No thanks

**Bottle and jar lids** Metal lids can go in the recycling bin

Glass with food residue or cigarette butts

Drinking glass, crystal glassware, mirrors and window glass

Broken crockery, bakeware or glass storage containers, such as Pyrex