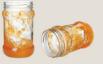

## Glass

Spirit and wine bottles, with **no** lid

Pasta, sauce or condiment jars, with **no** lid

Beer bottles, with **no** lid

Olive oil bottles, with **no** lid

Remember, **no** plastic bags and lids! Glass jars and bottles need to be clean and empty.

Not sure where to put something? Visit **yarracity.vic.gov.au/recyclerev** or call Yarra City Council on 9205 5555.