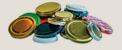

## No thanks

**Bottle and jar lids** Metal lids can go in the recycling bin

Glass with food residue or cigarette butts

Drinking glass, crystal glassware, mirrors and window glass

Broken crockery, bakeware or glass storage containers, such as Pyrex