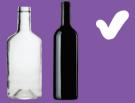

## Glass

Spirit and wine bottles, with **no** lid

Pasta, sauce or condiment jars, with **no** lid

Beer bottles, with **no** lid

Olive oil bottles, with **no** lid