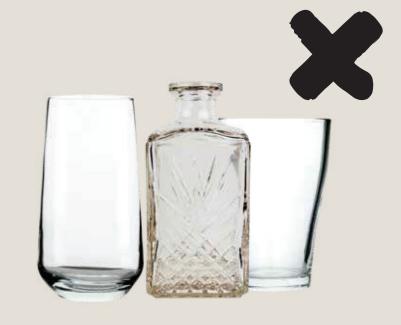

## No thanks

Bottle and jar lids Metal lids can go in the recycling bin

Drinking glasses, crystal glassware, mirrors and window glass

Glass with food or liquid residue

containing cigarette butts or lids

Glass bottles

Broken crockery, bakeware or glass food storage containers, such as Pyrex

Remember, no plastic bags and lids! Glass jars and bottles need to be clean and empty.

Not sure where to put something? Visit yarracity.vic.gov.au/recyclerev or call Yarra City Council on 9205 5555.