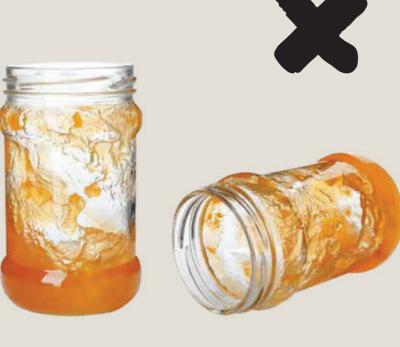

## No thanks

Bottle and jar lids Metal lids can go in the recycling bin

Drinking glasses, crystal glassware, mirrors and window glass

Glass with food or liquid residue

containing cigarette butts or lids

Glass bottles

Broken crockery, bakeware or glass food storage containers, such as Pyrex

Remember, no plastic bags and lids! Glass jars and bottles need to be clean and empty.

Not sure where to put something? Visit yarracity.vic.gov.au/recyclerev or call Yarra City Council on 9205 5555.