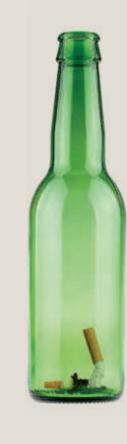

## No thanks

Bottle and jar lids Metal lids can go in the recycling bin

Drinking glasses, crystal glassware, mirrors and window glass

Glass with food or liquid residue

containing cigarette butts or lids

Glass bottles