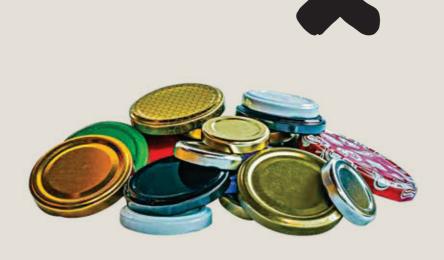

## No thanks

Bottle and jar lids Metal lids can go in the recycling bin

Drinking glasses, crystal glassware, mirrors and window glass

Glass with food or liquid residue

containing cigarette butts or lids

Glass bottles