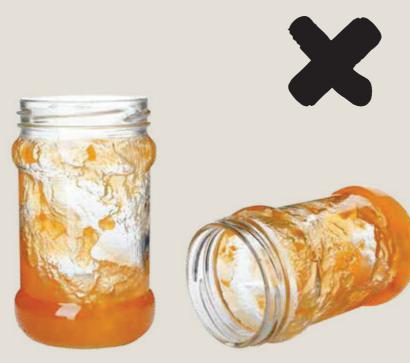

## No thanks

Bottle and jar lids Metal lids can go in the recycling bin

Drinking glasses, crystal glassware, mirrors and window glass

Glass with food or liquid residue

containing cigarette butts or lids

Glass bottles

Broken crockery, bakeware or glass food storage containers, such as Pyrex

Remember, no plastic bags and lids! Glass jars and bottles need to be clean and empty.

Not sure where to put something? Visit yarracity.vic.gov.au/recyclerev or call Yarra City Council on 9205 5555.