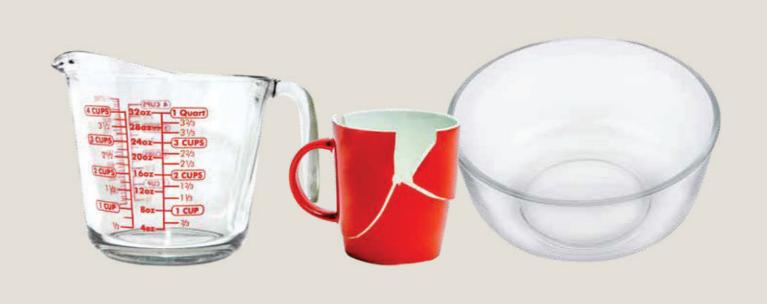

Broken crockery, bakeware or glass food storage containers, such as Pyrex

Remember, no plastic bags and lids! Glass jars and bottles need to be clean and empty.

Not sure where to put something? Visit yarracity.vic.gov.au/recyclerev or call Yarra City Council on 9205 5555.