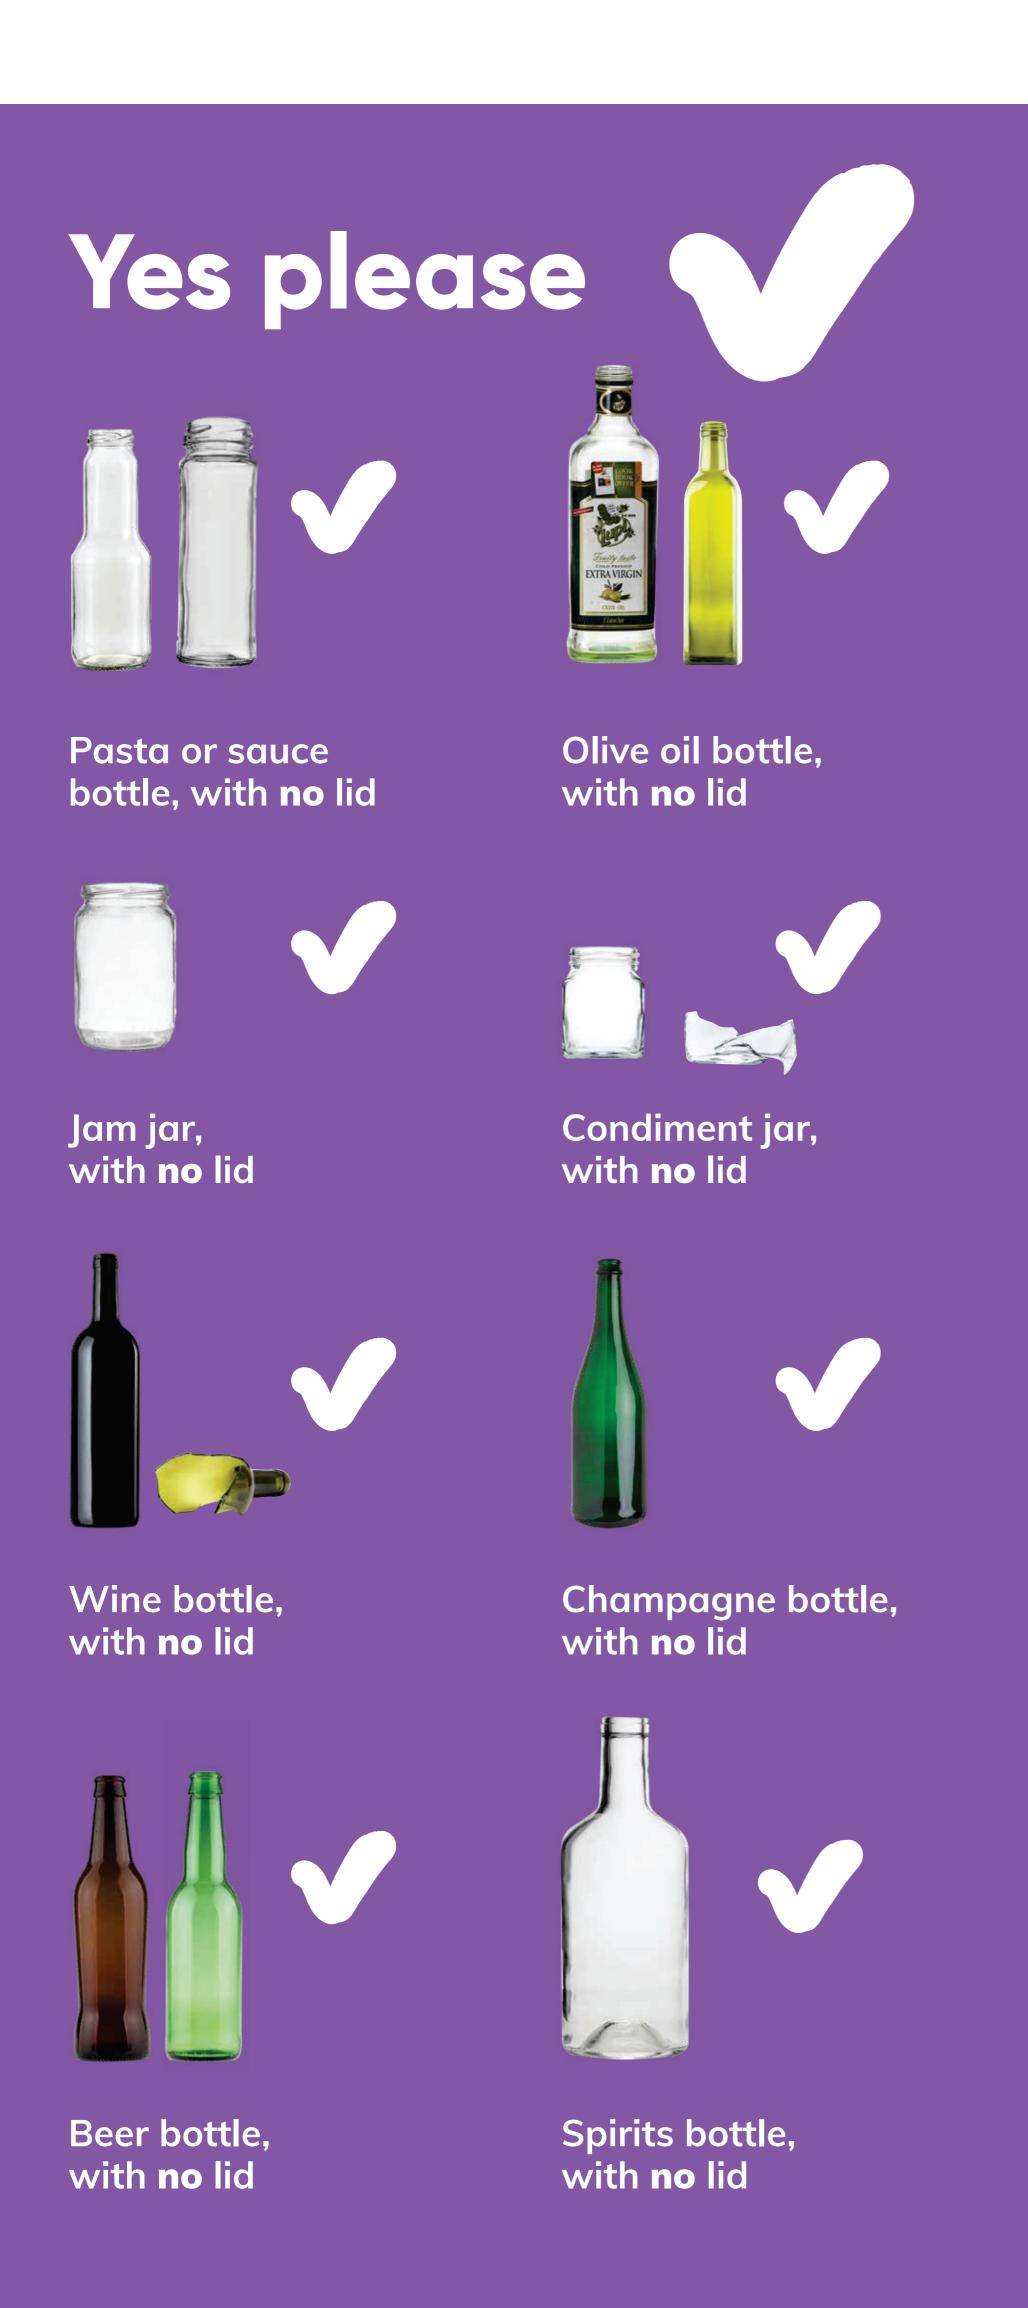

## No thanks

Bottle and jar lids Metal lids can go in the recycling bin

Drinking glasses, crystal glassware, mirrors and window glass

Glass with food or liquid residue

containing cigarette butts or lids

Glass bottles

Broken crockery, bakeware or glass food storage containers, such as Pyrex

Remember, no plastic bags and lids! Glass jars and bottles need to be clean and empty.

Not sure where to put something? Visit yarracity.vic.gov.au/recyclerev or call Yarra City Council on 9205 5555.