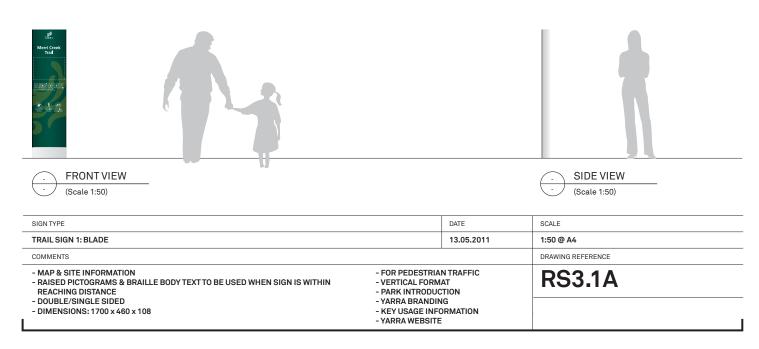

 - DIRECTIONAL INFORMATION
 - VARRA BRANDING

 - DIMENSIONS: 2900 x 1900 (WHEN POSTS ARE ON ALL 4 SIDES)
 FOR S3.4

ARTWORK REFERENCE

PS3.4A.ai

PS3\_4A-01 (PG15)

ARTWORK REFERENCE

RS3.2A.ai

CONSTRUCTION PACK REFERENCE