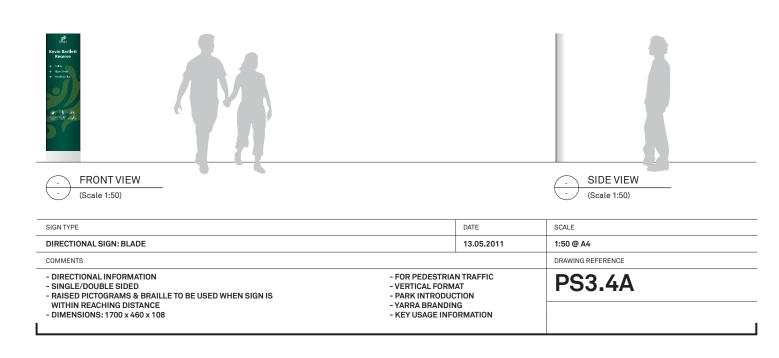

 - DIRECTIONAL INFORMATION
 - VARRA BRANDING

 - DIMENSIONS: 2900 x 1900 (WHEN POSTS ARE ON ALL 4 SIDES)
 FOR S3.4

ARTWORK REFERENCE

PS3.4A.ai

PS3\_4A-01 (PG15)

ARTWORK REFERENCE

RS3.2A.ai

CONSTRUCTION PACK REFERENCE