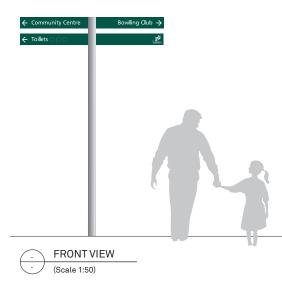

## ARTWORK REFERENCE PS3.4.ai CONSTRUCTION PACK REFERENCE PS3\_4-01 (PG14)

 SIGN TYPE
 DATE
 SCALE

 DIRECTIONAL SIGN: FINGER BLADE
 13.05.2011
 1:50 @ A4

 COMMENTS
 DRAWING REFERENCE

 - FOR PEDESTRIAN TRAFFIC
 DRAWING REFERENCE

 - DIRECTIONAL INFORMATION
 - VARRA BRANDING

 - DIMENSIONS: 2900 x 1900 (WHEN POSTS ARE ON ALL 4 SIDES)
 FOR S3.4

ARTWORK REFERENCE

PS3.4A.ai

PS3\_4A-01 (PG15)

ARTWORK REFERENCE

RS3.2A.ai

CONSTRUCTION PACK REFERENCE