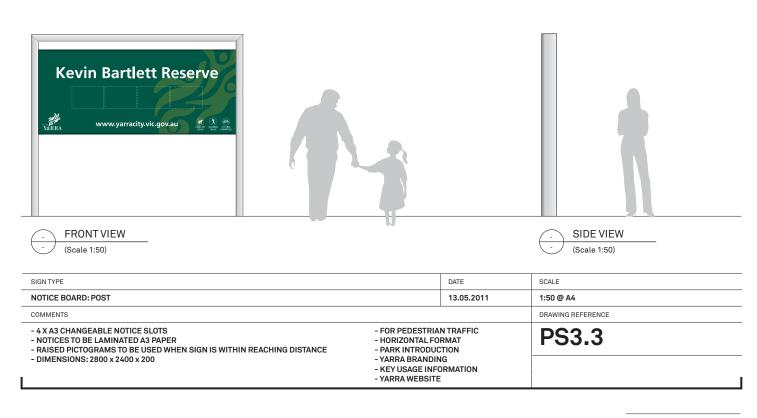

PS3\_3A-01 (PG13)

FRONT VIEW SIDE VIEW (Scale 1:50) (Scale 1:50) SIGN TYPE DATE SCALE NOTICE BOARD: BLADE 13.05.2011 1:50 @ A4 COMMENTS DRAWING REFERENCE - 4 X A3 CHANGEABLE NOTICE SLOTS (2 PER SIDE) - FOR PEDESTRIAN TRAFFIC **PS3.3A** - NOTICES TO BE LAMINATED A3 PAPER - RAISED PICTOGRAMS TO BE USED WHEN SIGN IS WITHIN REACHING DISTANCE - VERTICAL FORMAT - PARK INTRODUCTION - DIMENSIONS: 1704 x 530 x 119 - YARRA BRANDING - KEY USAGE INFORMATION - YARRA WEBSITE