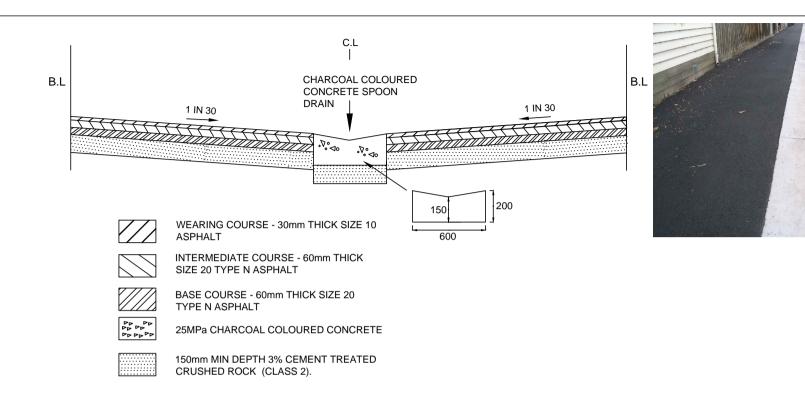

## **GENERAL NOTES**

- 1. CHARCOAL COLOURED CONCRETE TO BE F'c 25MPA AT 28 DAYS.
- 2. CONCRETE TO BE POURED DIRECTLY OUT OF SUPPLY VEHICLE AND VIBRATED TO ENGINEER SATISFACTION.
- 3. THE 3% CEMENT TREATED C.R SHALL BE LAID WITHIN 15 MINUTES UPON ARRIVAL TO SITE. IT SHOULD BE 4% ABOVE OPTIMUM MOISTURES CONTENT.
- 4. PREPARATION OF SUBGRADE AS PER VICROADS SPECIFICATION SECTION 204 CLAUSE 204.15.
- 5. MINIMUM LONGITUDINAL GRADE OF LANE WAY TO BE 0.3%.
- 6. THE NEED FOR AN A.G PIPE TO BE DETERMINED BY CONTRACT SPECIFICATION OR SUPERVISING ENGINEER.

## Yarra Standard:YSD506 Drawing Title:

TYPICAL LANE WAY: SPOON DRAIN WITH ASPHALT FLANKS

| Caal          | . N.T.C  |          |         |
|---------------|----------|----------|---------|
| Scale : N.T.S |          |          | . 7.0   |
| REV           | DATE     | DRAWN BY | 19      |
| Α             | 12/12/07 | HL       |         |
| В             | 30/04/12 | DKC      |         |
| С             | 04/10/13 | OK       |         |
|               |          |          | CITY OF |
|               |          |          |         |
|               |          |          | Yakkv   |
|               |          |          | '       |