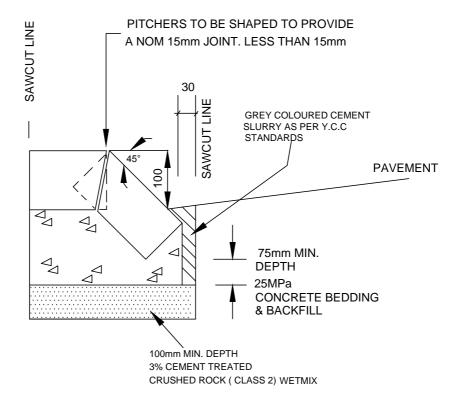

## **GENERAL NOTES**

- 1. PITCHERS ARE NOMINALLY 300\*225\*150mm.
- 2. PITCHER KERB AND CHANNEL TO BE LAID IN STRETCHER BOND. PATTERN
- 3. THIS DRAWING IS TO BE READ IN CONJUNCTION WITH COUNCILS SPECIFICATION " CONSTRUCTION OF PITCHER KERB & CHANNEL AND PRAM CROSSINGS".
- 4. DAMAGED AND UNSUITABLE BLUESTONE BLOCKS(PITCHERS) TO BE REPLACED
- 5. ALL BLUESTONE JOINTS TO BE NO MORE THAN 15mm WIDE.
- 6. ALL MORTAR JOINTS TO HAVE A BRUSH FINISH

## Yarra Standard: YSD311 Drawing Title:

SEMI - MOUNTABLE PITCHER KERB

| Scale at A4 N.T.S                                                                                               |          |          | . %           |
|-----------------------------------------------------------------------------------------------------------------|----------|----------|---------------|
| REV                                                                                                             | DATE     | DRAWN BY |               |
| Α                                                                                                               | 27/11/07 | HL       |               |
| В                                                                                                               | 30/04/12 | DKC      |               |
| С                                                                                                               | 04/10/13 | OK       |               |
|                                                                                                                 |          |          | CITY OF       |
|                                                                                                                 |          |          | <b>17. DD</b> |
|                                                                                                                 |          |          | Гакка         |
| Richmond Town Hall 333 Bridge Road Richmond PO Box 168 Richmond 3121<br>Phone (03) 9205 5010 Fax (03) 8417 6666 |          |          |               |