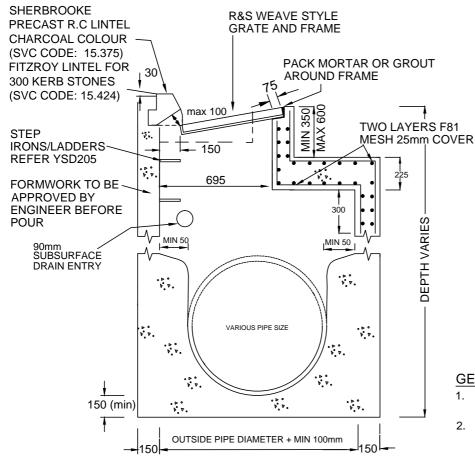

### **GENERAL NOTES**

- ALL CONCRETE SHALL BE F'c 25MPa AT 28 DAYS.
- PITS DEEPER THAN 750mm SHALL BE FITTED WITH GALVANISED STEP IRONS (@ 300mm C.T.S) REFER TO YSD 212.
- ALL STEELWORK SHALL BE HOT DIPPED GALVANISED.
- 4. THE FLOOR OF THE PIT SHALL BE FORMED UP TO AT LEAST THE OVERT OF PIPE.
- 5. ALL DIMENSIONS IN MILLIMETRES.
- 6. CONCRETE TO BE VIBRATED IN PITS TO ENGINEER'S SATISFACTION.
- 7. CONCRETE TO BE POURED INTO PITS DIRECTLY OUT OF SUPPLY VEHICLES.
- 8. F72 REINFORCEMENT IN WALLS OVER 2m DEEP.

# Yarra Standard: YSD205 Drawing Title:

HAUNCHED SIDE ENTRY PIT