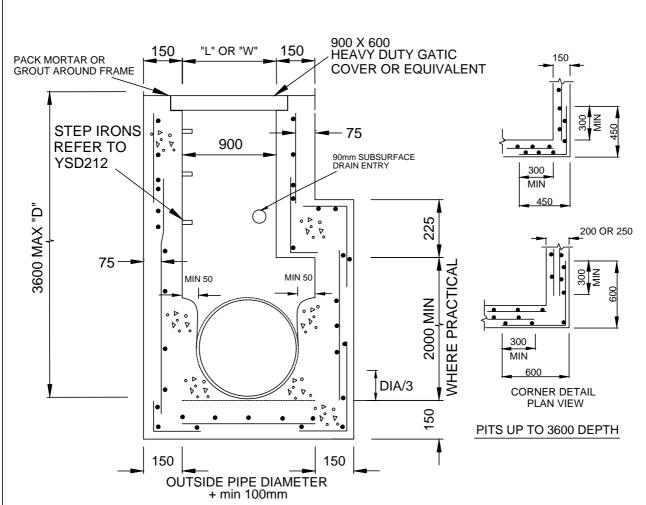

## **GENERAL NOTES**

- 1. ALL CONCRETE SHALL BE F'c 25 MPa AT 28 DAYS.
- PITS WITH HAUNCHING IN TWO DIRECTIONS REQUIRE SPECIAL STRUCTURAL DESIGN.
- 3. PIT REINFORCEMENT DETAILS ARE SHOWN IN TABLE. FABRIC IN SHAFT SHALL HAVE THE MAIN BARS POSITIONED HORIZONTALLY. LAPS TO BE 300mm MIN, CLEAR COVER TO BE 50mm MIN. CORNER RETURN REINFORCEMENT MAY BE FABRIC OR EQUIVALENT BARS. BARS GRADE 400Y & FABRICS TO COMPLY WITH AS/NZS 4671. CONCRETE SHALL BE NORMAL CLASS N32 STANDARD STRENGTH GRADE OR HIGHER COMPLYING WITH REQUIREMENT OF AS 1379.
- 4. PITS DEEPER THAN 750mm SHALL BE FITTED WITH GALVANISED STEP IRONS (@ 300mm C.T.S) REFER TO YSD 212.
- 5. PRECAST PITS MAY BE CONSTRUCTED TO THE MANUFACTURER'S DETAILS. THE DESIGN SHALL COMPLY WITH THE AS 5100 BRIDGE DESIGN AND THE FOLLOWING ADDITIONAL REQUIREMENTS:
  - COMBINED FACTORED LATERAL PRESSURE AT ANY POINT AT THE UNTIMATE LIMIT STATE SHALL BE NOT LESS THAN 25 Kpa.
  - ADEQUATE DRAINAGE SHALL BE PROVIDED TO PIT WALLS TO AVOID HYDROSTATIC PRESSURE.
  - VERTICAL LOAD 210 KN APPLIED ANYWHERE ON PIT.
  - MINIMUM REINFORCEMENT AREA SHALL BE 150mm2/m.
  - CONCRETE SHALL BE NORMAL -CLASS N32 STANDARD STRENGTH OR HIGHER COMPLYING WITH THE REQUIREMENTS OF AS 1379.
- 6. SUBSURFACE DRAIN HOLES SHOULD BE OPEN WITH STOCKING INSIDE IF NOT USED.
- 7. WORKS IN CONFINED SPACE TO BE IN ACCORDING WITH THE CURRENT VICTORIAN ACT. THE OH&S (CONFINED SPACE) REGULATIONS AND THE CODE OF PRACTICE FOR CONFINED SPACES.

## REINFORCEMENT DETAILS

| PIT LENGTH "L"                             | REINFORCEMENT        |  |  |
|--------------------------------------------|----------------------|--|--|
| UP TO 1200<br>1201 TO 1800<br>1801 TO 2400 | F92<br>F918<br>F1218 |  |  |

## Yarra Standard: YSD204 Drawing Title:

HAUNCHED JUNCTION PIT

| _                 |     |           |          |         |
|-------------------|-----|-----------|----------|---------|
| Scale at A4 N.T.S |     |           |          | 9-2     |
|                   | REV | DATE      | DRAWN BY | -17     |
|                   | Α   | 22/12/15  | HL       |         |
|                   | В   | 25/10//17 | HL       |         |
|                   |     |           |          |         |
|                   |     |           |          | CITY OF |
|                   |     |           |          |         |
|                   |     |           |          | ∟ Yanna |
|                   |     |           |          |         |