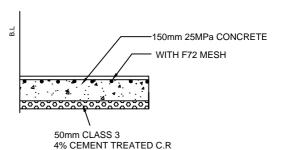

m REINSTATE FROM ONE SIDE OF
  TRENCH TO BUILDING LINE OF FACE / BACK OF KERB WHICH EVER IS
  THE LEAST DIMENSION AS DIRECTED BY COUNCIL'S REINSTATEMENT
  OFFICER.
- 3) CROSSFALLS ON FOOTPATH SHALL NOT BE FLATTER THAN 1:100 AND NOT STEEPER THAN 1:20 UNLESS SHOWN OTHERWISE OR MATCH EXISTING.
- 4) TRAFFIC CONTROL MUST BE IN ACCORDANCE WITH AS 1742.3.
- 5) IN ACCORDANCE WITH THE ROAD MANAGEMENT ACT '04 THE RE-INSTATEMENT WORKS MUST E MAINTAINED BY THE RELEVANT SERVICE AUTHORITY FOR A PERIOD OF 12 MONTHS. PRIOR TO THE 12 MONTH PERIOD, COUNCIL WILL NOTIFY THE RELEVANT SERVICE AUTHORITY OF ANY RECTIFICATION WORKS REQUIRED.

\*N.B - a further 12 month maintenance period will then apply to the identified rectification works.



#### CONCRETE FOOTPATH (CF)



### INDUSTRIAL ASPHALT FOOTPATH (IAF)



INDUSTRIAL CONCRETE FOOTPATH WITH ASPHALT SURFACE (ICAF)

### Yarra Standard: YSD1105 Drawing Title:

RE-INSTATEMENT WORKS
TYPICAL FOOTPATH DETAILS

|  | Scale at A4 N.T.S |          |          |
|--|-------------------|----------|----------|
|  | REV               | DATE     | DRAWN BY |
|  | Α                 | 05/09/90 | CV       |
|  | В                 | 12/04/05 | CV       |
|  | С                 | 26/11/12 | SM       |
|  |                   |          |          |
|  |                   |          |          |
|  |                   |          |          |



Richmond Town Hall 333 Bridge Road Richmond PO Box 168 Richmond 312 Phone (03) 9205 5010 Fax (03) 8417 6666