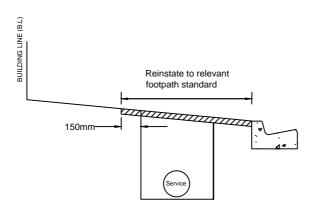

# TYPICAL FOOTPATH REINSTATEMENT

## RESIDENTIAL ASPHALT FOOTPATH (RAF)

#### **NOTES**

- 1) RE-INSTATEMENT OF THE FOOTPATH SHALL INCLUDE THE REPLACEMENT OF ENTIRE FOOTPATH BAYS THAT HAVE BEEN DAMAGED DURING WORKS. ALL DAMAGED ASSETS SUCH AS PIPES, SERVICE PITS & COVERS WITHIN THE FOOTPATH MUST BE REPLACED TO MATCH NEW SURFACE LEVEL AND TO THE SATISFACTION OF THE RELEVANT AUTHORITY.
- 2) FOOTPATH LESS THAN 1.5m REINSTATE ENTIRE WIDTH.
  FOOTPATH GREATER THAN 1.5m REINSTATE FROM ONE SIDE OF
  TRENCH TO BUILDING LINE OF FACE / BACK OF KERB WHICH EVER IS
  THE LEAST DIMENSION AS DIRECTED BY COUNCIL'S REINSTATEMENT
  OFFICER.
- 3) CROSSFALLS ON FOOTPATH SHALL NOT BE FLATTER THAN 1:100 AND NOT STEEPER THAN 1:20 UNLESS SHOWN OTHERWISE OR MATCH EXISTING.
- 4) TRAFFIC CONTROL MUST BE IN ACCORDANCE WITH AS 1742.3.
- 5) IN ACCORDANCE WITH THE ROAD MANAGEMENT ACT '04 THE RE-INSTATEMENT WORKS MUST E MAINTAINED BY THE RELEVANT SERVICE AUTHORITY FOR A PERIOD OF 12 MONTHS. PRIOR TO THE 12 MONTH PERIOD, COUNCIL WILL NOTIFY THE RELEVANT SERVICE AUTHORITY OF ANY RECTIFICATION WORKS REQUIRED.