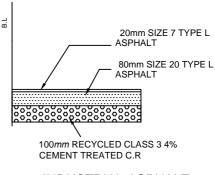

### INDUSTRIAL ASPHALT FOOTPATH (IAF)

INDUSTRIAL CONCRETE FOOTPATH WITH ASPHALT SURFACE (ICAF)