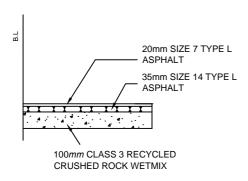

# TYPICAL FOOTPATH REINSTATEMENT



## RESIDENTIAL ASPHALT FOOTPATH (RAF)

#### **NOTES**

- 1) RE-INSTATEMENT OF THE FOOTPATH SHALL INCLUDE THE REPLACEMENT OF ENTIRE FOOTPATH BAYS THAT HAVE BEEN DAMAGED DURING WORKS. ALL DAMAGED ASSETS SUCH AS PIPES, SERVICE PITS & COVERS WITHIN THE FOOTPATH MUST BE REPLACED TO MATCH NEW SURFACE LEVEL AND TO THE SATISFACTION OF THE RELEVANT AUTHORITY.
- 2) FOOTPATH LESS THAN 1.5m REINSTATE ENTIRE WIDTH.
  FOOTPATH GREATER THAN 1.5m REINSTATE FROM ONE SIDE OF
  TRENCH TO BUILDING LINE OF FACE / BACK OF KERB WHICH EVER IS
  THE LEAST DIMENSION AS DIRECTED BY COUNCIL'S REINSTATEMENT
  OFFICER.
- 3) CROSSFALLS ON FOOTPATH SHALL NOT BE FLATTER THAN 1:100 AND NOT STEEPER THAN 1:20 UNLESS SHOWN OTHERWISE OR MATCH EXISTING.
- 4) TRAFFIC CONTROL MUST BE IN ACCORDANCE WITH AS 1742.3.
- 5) IN ACCORD