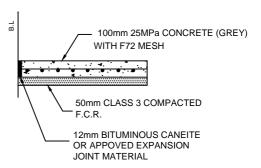

TPATH LESS THAN 1.5m REINSTATE ENTIRE WIDTH.
  FOOTPATH GREATER THAN 1.5m REINSTATE FROM ONE SIDE OF
  TRENCH TO BUILDING LINE OF FACE / BACK OF KERB WHICH EVER IS
  THE LEAST DIMENSION AS DIRECTED BY COUNCIL'S REINSTATEMENT
  OFFICER.
- 3) CROSSFALLS ON FOOTPATH SHALL NOT BE FLATTER THAN 1:100 AND NOT STEEPER THAN 1:20 UNLESS SHOWN OTHERWISE OR MATCH EXISTING.
- 4) TRAFFIC CONTROL MUST BE IN ACCORDANCE WITH AS 1742.3.
- 5) IN ACCORDANCE WITH THE ROAD MANAGEMENT ACT '04 THE RE-INSTATEMENT WORKS MUST E MAINTAINED BY THE RELEVANT SERVICE AUTHORITY FOR A PERIOD OF 12 MONTHS. PRIOR TO THE 12 MONTH PERIOD, COUNCIL WILL NOTIFY THE RELEVANT SERVICE AUTHORITY OF ANY RECTIFICATION WORKS REQUIRED.

\*N.B - a further 12 month maintenance period will then apply to the identified rectification works.



#### CONCRETE FOOTPATH (CF)



### INDUSTRIAL ASPHALT FOOTPATH (IAF)



INDUSTRIAL CONCRETE FOOTPATH WITH ASPHALT SURFACE (ICAF)

### Yarra Standard: YSD1105 Drawing Title:

RE-INSTATEMENT WORKS
TYPICAL FOOTPATH DETAILS

|  | Scale at A4 N.T.S |          |          |
|--|-------------------|----------|----------|
|  | REV               | DATE     | DRAWN BY |
|  | Α                 | 05/09/90 | CV       |
|  | В                 | 12/04/05 | CV       |
|  | С                 | 26/11/12 | SM       |
|  |                   |          |          |
|  |                   |          |          |
|  |                   |          |          |



Richmond Town Hall 333 Bridge Road Richmond PO Box 168 Richmond 312 Phone (03) 9205 5010 Fax (03) 8417 6666