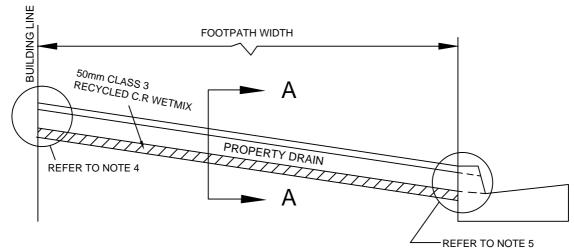

#### **GENERAL NOTES**

- 1. PIPE TO BE LAID ON A GRADE NO FLATTER THAN 1:100
- ALL PROPERTY DRAINS TO BE DIRECTED AWAY FROM VEHICLE CROSSINGS
- 3. PIPES TO BE LAID 90 DEGREES TO THE BUILDING LINE WHEREVER POSSIBLE
- 4. CONNECT TO EXISTING DRAIN AT BUILDING LINE WITH PLUMBQUICK RUBBER ADAPTOR
- NEATLY REPAIR KERB AT PROPERTY DRAIN OUTLET USING SAME MATERIALS AS DIRECTED BY SUPERVISOR.
- 6. IF AN EXISTING EARTHEN WARE PIPE HAS BEEN DAMAGED OR CUT, THE ENTIRE LENGTH OF PROPERTY DRAIN FROM BUILDING LINE TO THE OUTLET MUST BE REPLACED BY A STEEL PIPE AS PER THIS DETAIL.
- 7. IF EXISTING PROPERTY DRAIN IS SEWER GRADE OR STEEL AND HAS BEEN CUT, REPAIR CONNECTIONS USING PLUMBQUICK RUBBER ADAPTOR
- 8. REINSTATEMENT OF FOOTPATH TO BE:
  - ASPHALT- 600mm WIDE (SIZE 10 B.C 50mm THICK IN 2 LAYERS) CONCRETE ENTIRE BAY (25MPa CONCRETE 100mm THICK)
- 9. TRAFFIC CONTROL MUST BE IN ACCORDANCE WITH A.S.1742.3
- 10. IN ACCORDANCE WITH THE ROAD MANAGEMENT ACT '04 THE RE-INSTATEMENT WORKS MUST BE MAINTAINED BY THE RELEVANT SERVICE AUTHORITY FOR A PERIOD OF 12 MONTHS. PRIOR TO THE 12 MONTH PERIOD, COUNCIL WILL NOTIFY THE RELEVANT SERVICE AUTHORITY OF ANY RECTIFICATION WORKS REQUIRED.
  - \*N.B A further 12 month maintenance period will then apply to the identified rectification works.