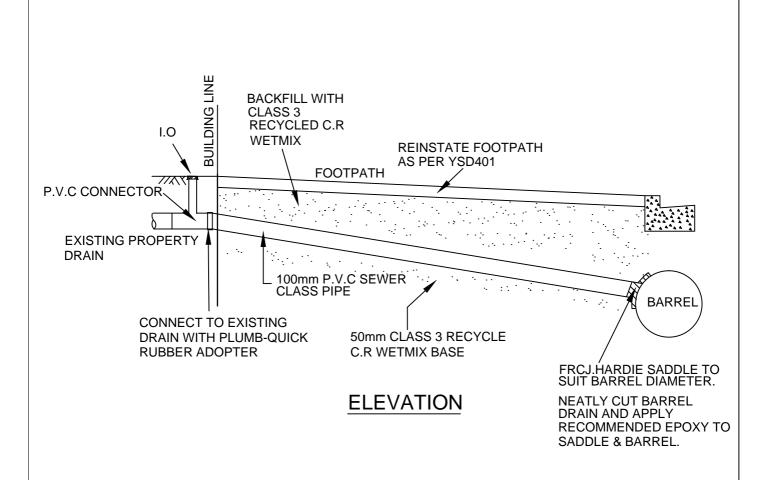

## **GENERAL NOTES**

- INSTALLATION WORK TO INCLUDE ALL CONNECTIONS AT KERB AND BUILDING LINE.
- 2. ALL PROPERTY DRAINS TO BE DIRECTED AWAY FROM VEHICLE CROSSINGS.
- 3. PIPES TO BE LAID 90 DEGREES TO THE BUILDING LINE WHEREVER POSSIBLE AND THERE SHOULD BE NO BEND BETWEEN BUILDING LINE AND FACE OF KERB.
- 4. ALL CONNECTIONS TO BE INSPECTED AND APPROVED BY COUNCIL SUPERVISOR BEFORE BACKFILLING.
- 5. WHERE PRACTICAL INSPECTION OPENING (I.O.) IS TO BE LOCATED ON PRIVATE PROPERTY.

## Yarra Standard: YSD106 Drawing Title:

PROPERTY DRAIN CONNECTION TO STREET DRAIN

| S | cal | e at A4  | N.T.S    | 9-3     |
|---|-----|----------|----------|---------|
| R | ΕV  | DATE     | DRAWN BY |         |
| П | Α   | 29/11/07 | HL       |         |
| П | В   | 30/04/12 | HL       |         |
|   |     |          |          |         |
|   |     |          |          | CITY OF |
|   |     |          |          | 37 DD A |
|   |     |          |          | I YAKKA |
|   |     |          |          |         |