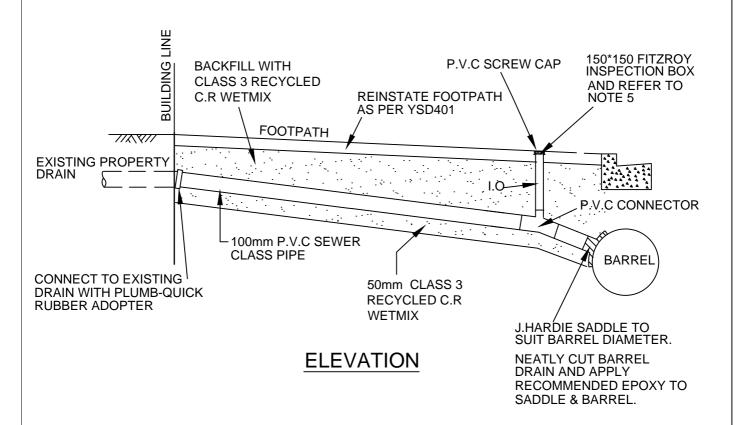

## **GENERAL NOTES**

- 1. INSTALLATION WORK TO INCLUDE ALL CONNECTIONS AT KERB AND BUILDING LINE.
- 2. ALL PROPERTY DRAINS TO BE DIRECTED AWAY FROM VEHICLE CROSSINGS.
- 3. PIPES TO BE LAID 90 DEGREES TO THE BUILDING LINE WHEREVER POSSIBLE AND THERE SHOULD BE NO BEND BETWEEN BUILDING LINE AND FACE OF KERB.
- 4. ALL CONNECTIONS TO BE INSPECTED AND APPROVED BY COUNCIL SUPERVISOR BEFORE BACKFILLING.
- 5. WHERE PRACTICAL INSPECTION OPENING (I.O.) IS TO BE LOCATED ON PRIVATE PROPERTY.

## Yarra Standard: YSD105 Drawing Title:

PROPERTY DRAIN CONNECTION TO STREET DRAIN

| Scale at A4 N.T.S |          |          | 9-3     |
|-------------------|----------|----------|---------|
| REV               | DATE     | DRAWN BY |         |
| Α                 | 29/11/07 | HL       |         |
| В                 | 30/04/12 | HL       |         |
|                   |          |          |         |
|                   |          |          | CITY OF |
|                   |          |          | T/ DDA  |
|                   |          |          | I YAKKA |
|                   |          |          |         |