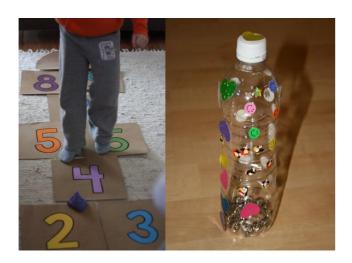

# TIME TO PLAY AT HOME

Playing at home is about interactions between your child and you. Homemade toys and games help children learn and develop.

Here are some ideas for playing at home:

- Peg play: activity for children 2-4 years | Raising Children Network
- Treasure box play ideas for children | Raising Children Network
- Playdough activities: children 3-6 years | Raising Children Network
- sensory-bottles-babyplayplaygroupvictoria.pdf
- Puppet play & emotions activity: 3-6 years | Raising Children Network