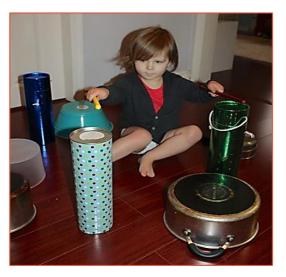

### DRUM CIRCLE

Put pots and pans upside down and add sticks and spoons to make sounds.