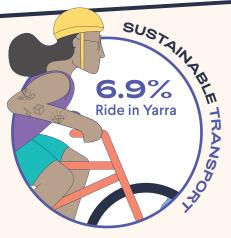

### PHYSICAL ACTIVIT

Yarra residents

spend more time sitting than the Victorian average 27%.

|                  | Talla | VICTORIA |
|------------------|-------|----------|
| Walk             | 34%   | 16%      |
| Public transport | 16%   | 8.6%     |
| Bike             | 6.9%  | 1.8%     |

Yarra residents are more likely to walk, cycle or catch public transport compared to the average Victorian.

do the recommended weekly amount of physical activity.

150 minutes moderate to intense or 75 minutes vigorous physical activity is recommended.